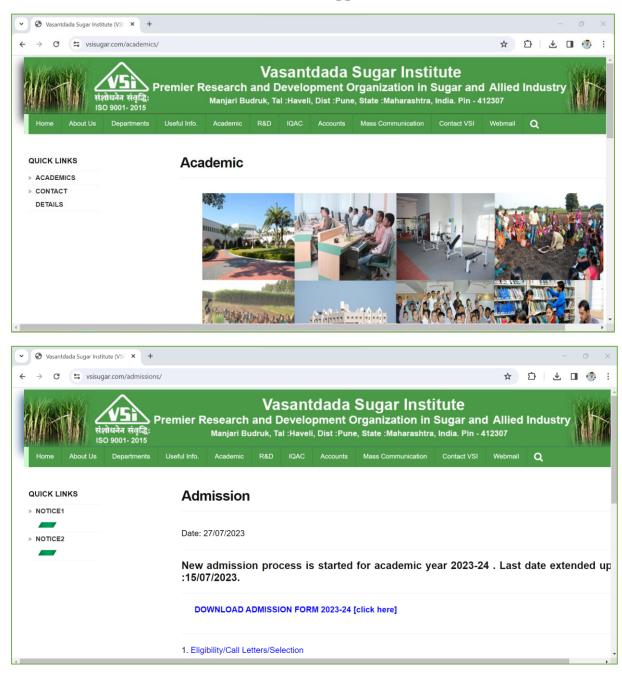

## 3. Student Admission and Support user inter faces

meas

Principal Vasantdada Sugar Institute Manjari (Bk.), Tal. Haveli, Dist. Pune - 412 307