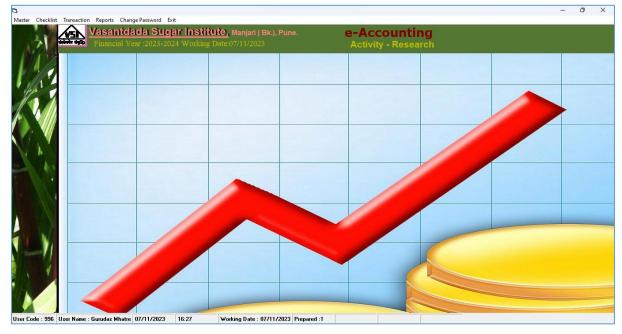

ons

Principal Vasantdada Sugar Institute Manjari (Bk.), Tal. Haveli, Dist. Pune - 412 307

1. Account and finance Department user inter faces

1228

Principal Vasantdada Sugar Institute Manjari (Bk.), Tal. Haveli, Dist. Pune - 412 307