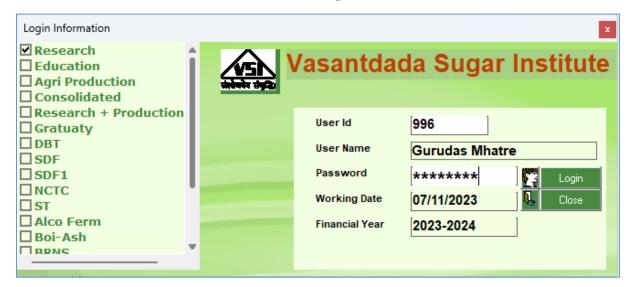

ons

Principal Vasantdada Sugar Institute Manjari (Bk.), Tal. Haveli, Dist. Pune - 412 307

1. Account and finance Department user inter faces

1228

Principal Vasantdada Sugar Institute Manjari (Bk.), Tal. Haveli, Dist. Pune - 412 307