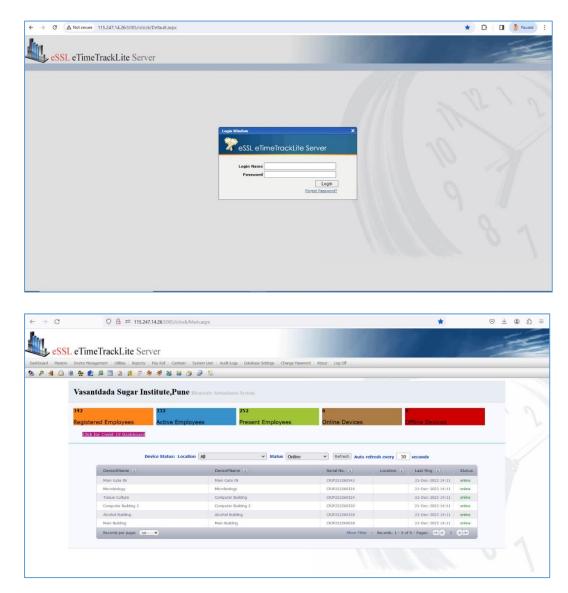

ons

Principal Vasantdada Sugar Institute Manjari (Bk.), Tal. Haveli, Dist. Pune - 412 307

1. Account and finance Department user inter faces

1228

Principal Vasantdada Sugar Institute Manjari (Bk.), Tal. Haveli, Dist. Pune - 412 307