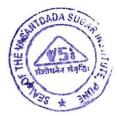

## 3. Student Admission and Support user inter faces

meas

Principal Vasantdada Sugar Institute Manjari (Bk.), Tal. Haveli, Dist. Pune - 412 307